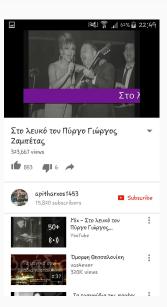

## Ανακάλυψη Περιεχομένου - Τραγούδια (2)

Επίσης, ο χρήστης μπορεί να παρακολουθήσει το επιλεγμένο τραγούδι στο Youtube, αν είναι διαθέσιμο, ή να εκτελέσει μια αναζήτηση για αυτό στο Youtube. Users may watch the song on Youtube, if available, or search for it on Youtube.