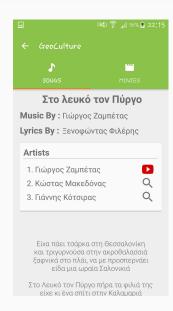

### Ανακάλυψη Περιεχομένου - Τραγούδια (2)

- Additional information may be provided for a song if requested
- The information contain the lyrics of the song, the artists that are connected to it and other info.

## Ανακάλυψη Περιεχομένου - Τραγούδια (2)

Επίσης, ο χρήστης μπορεί να παρακολουθήσει το επιλεγμένο τραγούδι στο Youtube, αν είναι διαθέσιμο, ή να εκτελέσει μια αναζήτηση για αυτό στο Youtube. Users may watch the song on Youtube, if available, or search for it on Youtube.