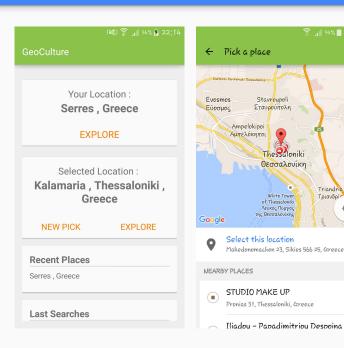

#### Επιλογή Τοποθεσίας

- The app tracks the current location of the user
- Users may pick another location, irrelevant with their current one
- users may also pick a location from their search history or from the places that they were recently

Pefka Πεύκα

Triandria

Τριανδρί