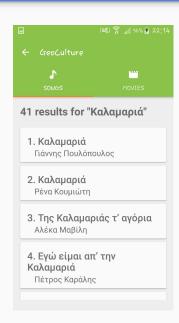

## Ανακάλυψη Περιεχομένου - Τραγούδια (1)

- The app searches in a database that contains songs along with their lyrics
- The returned results are displayed to the user as a list of songs
- Choosing a song, provides further information for that song