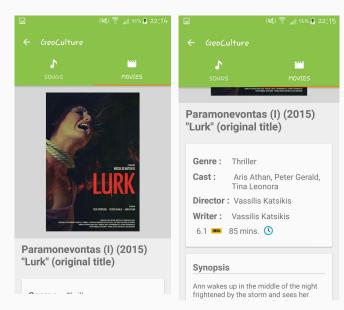

#### Ανακάλυψη Περιεχομένου - Ταινίες (1)

- A search takes place in a database that connects movies with locations.
- The returned list is displayed to the user
- Just like the songs, users may see more info about the movie.

### Ανακάλυψη Περιεχομένου - Ταινίες (2)

- More info are available for the majority of the movies.
- Information such as the director and the actors and a small synopsis of the movie can be provided to the user.